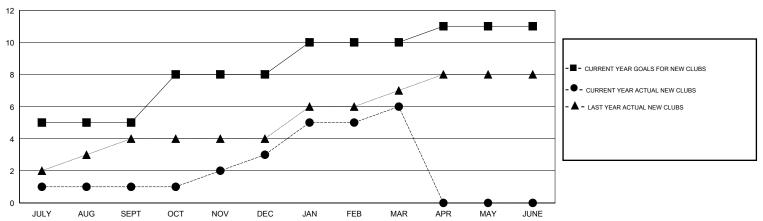

## MONTHLY MEMBERSHIP PROGRESS REPORT

District 324A1

Results as of: 3/31/2017



## **ER GURUNATHAN LOCATION INDIA GMT CA** Clubs Members RESULTS FOR 2016-2017 RESULTS FOR 2016-2017 NEW CLUB GOAL NEW CLUBS DROPPED CLUBS NEW MEMBER GROWTH NEW MEMBER DROPPED QUARTER QUARTER NET GOAL (not reinstated GROWTH ACTUAL (not MEMBERS ACTUAL or transfers) reinstated or transfers) (including transfers) 0 200 305 819 JULY/AUG/SEPT JULY/AUG/SEPT 3 2 290 394 156 OCT/NOV/DEC OCT/NOV/DEC 2 489 105 160 JAN/FEB/MAR JAN/FEB/MAR 0 1 0 APR/MAY/JUNE APR/MAY/JUNE -420 0 0

## GOALS AND ACTUAL NEW CLUBS CUMULATIVE



## GOALS AND ACTUAL MEMBERS CUMULATIVE





| DROPPED CLUBS: 2 |       |
|------------------|-------|
| DROPPED MEMBERS  |       |
| DECEASED         | 14    |
| CLUB CANCELLED   | 52    |
| OTHER            | 1,014 |
| TOTAL            | 1,080 |

MBR0181

| 157 CLUBS OF 168 ADDED 1 OR MORE NEW MEMBERS | GENDER DISTRIBUTION       |                |       |
|----------------------------------------------|---------------------------|----------------|-------|
|                                              | MALE                      | 4,503 (69.70%) |       |
|                                              | FEMALE                    | 1,958 (30.30%) |       |
|                                              |                           |                |       |
|