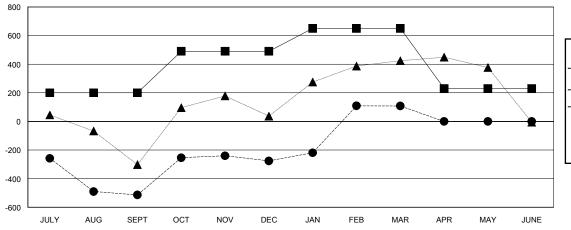

## GOALS AND ACTUAL MEMBERS CUMULATIVE

| DROPPED CLUBS: 2 |       |
|------------------|-------|
| DROPPED MEMBERS  |       |
| DECEASED         | 14    |
| CLUB CANCELLED   | 52    |
| OTHER            | 1,014 |
| TOTAL            | 1,080 |